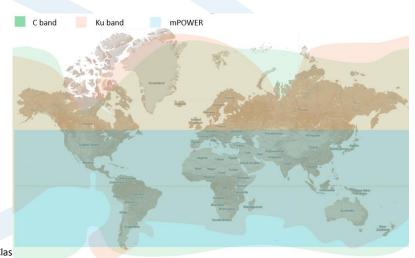

| Satcoms                  | C/Ku-band VSAT              | O3B mPower                  | Starlink    | OneWeb       | Inmarsat G2X                | MSS              |
|--------------------------|-----------------------------|-----------------------------|-------------|--------------|-----------------------------|------------------|
| Orbit                    | GEO 36,000 km               | MEO 8,000 km                | LEO 550 km  | LEO 1,200 km | GEO 36,000 km               | GEO 36,000 km    |
| Coverage                 | -70° / +70°                 | -50° / +50°                 | Global      | Global       | Global                      | Global           |
| Frequency                | C-band<br>Ku-band           | Ka-band                     | Ku-band     | Ku-band      | Ka-band                     | L-Band           |
| Application              | Mission-critical<br>Welfare | Mission-critical<br>Welfare | Welfare     | Welfare      | Mission-critical<br>Welfare | Mission-critical |
| Monthly data volume      | Unlimited                   | Unlimited                   | 1 - 5 TB    | Dual         | Unlimited                   | Low              |
| RTT ms                   | 600 ms                      | 180 ms                      | 40 ms       | 70 ms        | 600 ms                      | 600 ms           |
| CIR Down/Up              | 125/25 Mbps                 | 1 000/600 Mbps              | n/a         | 12/6 Mbps    | 4/2 Mbps                    | 704/352 Kbp      |
| MIR Down/Up              | 125/25 Mbps                 | 1 000/600 Mbps              | 220/25 Mbps | 75/15 Mbps   | 8/4 Mbps                    | n/a              |
| SLA Service Availability | 99.90%                      | 99.50%                      | n/a         | 99%          | up to 99.50%                | 99,99%           |
| On-demand BW             | Υ                           | N                           | N           | N            | N                           | n/a              |