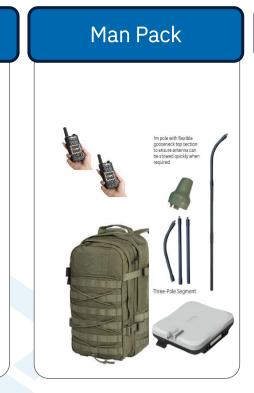

bps    | 4/2 Mbps                    | 704/352 Kbp      |
| MIR Down/Up              | 125/25 Mbps                 | 1 000/600 Mbps              | 220/25 Mbps | 75/15 Mbps   | 8/4 Mbps                    | n/a              |
| SLA Service Availability | 99.90%                      | 99.50%                      | n/a         | 99%          | up to 99.50%                | 99,99%           |
| On-demand BW             | Υ                           | N                           | N           | N            | N                           | n/a              |

- Combined worldwide coverage
- Latency-sensitive applications
- Jitter-sensitive applications
- Packet-loss sensitive applications
- Recreative traffic





## Other component of the hybrid satcom networks

## Satellite Phones & hotspots









### **Possibility Suite**

We design, deliver and operate end-to-end managed solutions through our POSSIBILITY PLATFORM, a unique suite of network solutions integrated with digital innovations to accelerate your digital capabilities.

Bring the best internet and cloud to you, anywhere



#### CONNECTIVITY

Satellite

GEO

MEO

LEO

**Terrestrial** 

Cellular Wireless Enable every device to connect



#### **NETWORK**

**WAN Management** 

SD-WAN
Bandwidth management

**LAN Management** 

NaaS

LAN design, deployment & management Network access Boost productivity through digital transformation



#### **CLOUD & IT**

IT Management

Assets monitoring
Standardisation & automation
IT modernisation

#### **Hybrid Cloud Management**

Migration & integration
Cloud usage optimisation
Busin