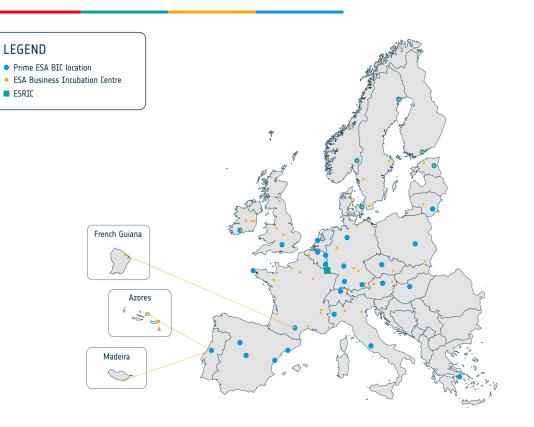

## ESA BUSINESS INCUBATION CENTRES

#### ESA BUSINESS INCUBATION CENTRES MAP

32 ESA BUSINESS INCUBATION CENTRES

230+ START-UPS SELECTED ANNUALLY

1,800+ START-UPS SELECTED OVERALL

ESA UNCLASSIFIED – For ESA Official Use Only